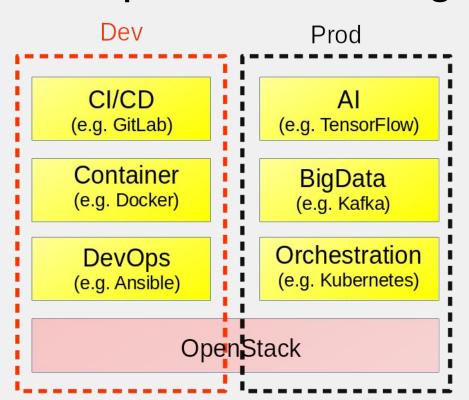

## **Applications**

- → Internet of Things
- → Industry 4.0
- → Smart Cities
- → Artificial Intelligence
- → DevOps
- → Blockchain
- → Big Data
- → Edge Computing
- **→** ...

## Infrastructure and platforms

- → Very diverse applications, evolving and growing both qualitatively and quantitatively.
- → Have your IT re-organized to keep-up with data flows an make development and production easy.
- → Ready to every scenario with:
  - your own infrastructure;
  - your own platforms;
  - your own ability to respond rapidly, with the software t new and unpredictable needs or opportunities

## Conceptual/Technological stack

- Supporting "buzzwords" applications
- Infrastructure → Application (bottom up)
- Development & Production (left-right)
  - Dev: fast + flowing
  - Prod: automatic + stable